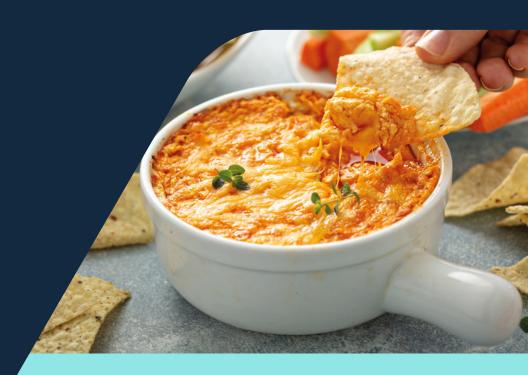

# Vegan Chick'n Zing Dip

Creamy, tangy, 100% plant-powered buffalo chicken dip

## Vegan Chick'n Zing Dip

#### Creamy, tangy, 100% plant-powered buffalo chicken dip